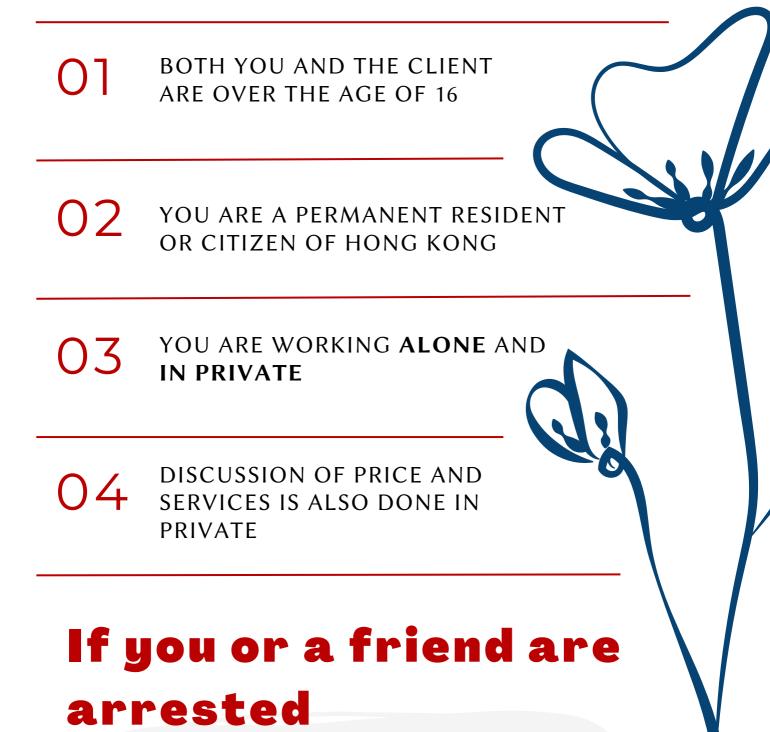

#### Soliciting

Soliciting (offering sexual acts while in public) is illegal. Undercover police may arrest you if you are the one to bring up prices or services. Standing on the street is allowed.

- Discuss services and price in private
- You can discuss services and prices in messages and texts.
- Do not attempt to bribe a police officer

## Sex work is legal when:

Contact Midnight Blue