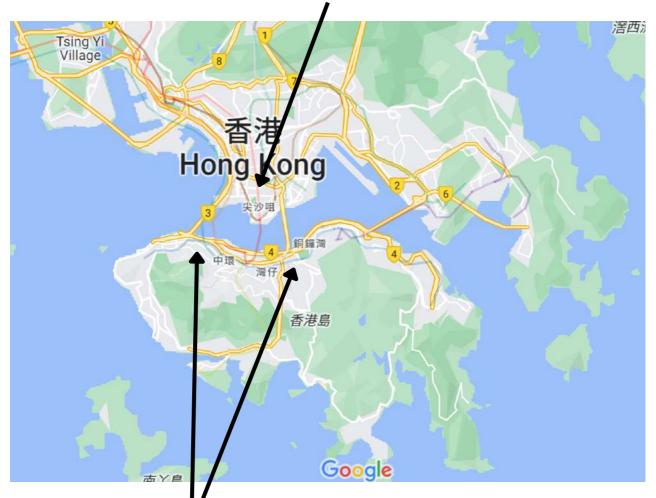

#### In case of emergency call 999

This is for police, fire, and ambulance. Do not be afraid to call the police if you are in danger. For an ambulance without police, call St. Johns Ambulance at +852 1878 000 Kowloon, Tsim Sha Tsui, Jordan, and Mongkok are popular with male and cisgender female sex workers. There are many "one-woman brothels" here.

Hotels in Sai Ying Pun, Wan Chai, and Causeway Bay are popular with cisgender and transgender female sex workers who work with Western clients.

**One-Woman Brothel:** Single-room apartments that are rented for sex work. Clients ring the doorbell to meet sex workers.